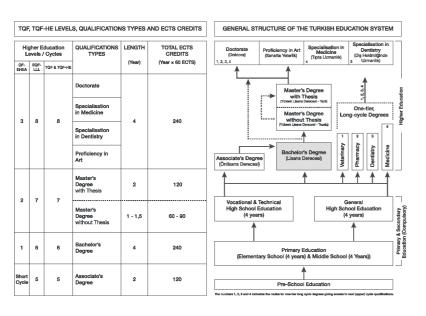

Higher education in Turkey comprises all post-secondary higher education programmes, consisting of short, first, second, and third cycle degrees in terms of the terminology of the European Higher Education Area (EHEA). Undergraduate level of study consists of short cycle (associate's-önlisans derecesi) and first cycle (bachelor's-lisans derecesi) degrees which are awarded after successful completion of full-time two-year (120 ECTS) and four-year (240 ECTS) study programmes, respectively. The structure of first and second cycles is separate except for dentistry, pharmacy, medicine and veterinary programmes which are one-tier systems (lisans ve yüksek lisans bütünleşik programları). The duration of these onetier programmes is five years (300 ECTS) except for medicine which lasts six years (360 ECTS). The level of qualifications in these one-tier programmes is equivalent to that of second cycle including first cycle.

Graduate level of study consists of second cycle (master's-yüksek lisans derecesi) and third cycle (doctorate-doktora derecesi) degree programmes.

Second cycle degrees are divided into two sub-types named as master with thesis and master without thesis. The master programmes with thesis require 120 ECTS credits, which consist of courses, a seminar, and a thesis. Master programmes without thesis require 60 to 90 ECTS credits and consist of courses and a semester project. These programmes do not give direct access to third-cycle doctoral studies; for access to third-cycle programmes candidates should fulfil the thesis and other requirements of master programmes with thesis. 60 ECTS non-thesis master programmes are exceptional and exist in a few disciplines. Third cycle (doctorate with master degree) degree programmes are completed having earned 240 ECTS credits, which consist of completion of courses, a seminar, passing a scientific proficiency examination and a doctoral thesis. Third cycle (doctorate with bachelor degree) degree programmes are completed having earned 300 ECTS credits, which consist of completion of courses, a seminar, passing a scientific proficiency examination and a doctoral thesis. Proficiency in art, specialisation in medicine and in dentistry are accepted as equivalent to third cycle programmes, the last two being carried out within the faculties of medicine and dentistry, university hospitals and the training hospitals operated by the Ministry of Health.

Universities consist of graduate schools (Institutes) offering second cycle and third cycle degree programmes, faculties offering first cycle programmes, four-year professional higher education schools offering first cycle degree programmes and two-year vocational schools offering short cycle degree programmes.

Turkish National Qualifications Frameworks: The National Qualifications Framework for Higher Education in Turkey (TQF-HE, TYYÇ in Turkish) developed with reference to the QF for European Higher Education Area and the EQF for lifelong learning was adopted by the CoHE in 2010. Later in 2015, the framework became a part of Turkish Qualifications Framework (TQF, TYC in Turkish) which was designed as a single framework in harmony with the European Qualifications Framework and displays all qualifications gained through vocational, general and academic programs including primary, secondary and higher education or other learning environments. The framework was referenced with the EQF in 2017. TQF consists of 8 levels in which the higher education lies from 5 to 8. The levels of TQF and TQF-HE with reference to the European Overarching Qualifications Frameworks as well as that to ECTS credits and student workload are shown below.